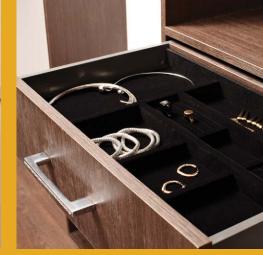

Laundry hamper
A great option for keeping
things hidden and messes
out of sight

**Jewelry Insert**Perfect for organizing your valuables and keeping them protected

**Scarf Rack**Easily locate your favorite accessories