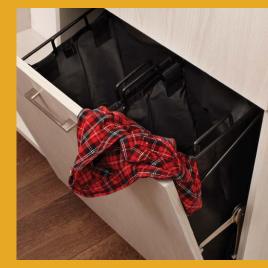

Laundry hamper
A great option for keeping
things hidden and messes
out of sight

**Jewelry Insert**Perfect for organizing your valuables and keeping them protected

**Scarf Rack**Easily locate your favorite accessories