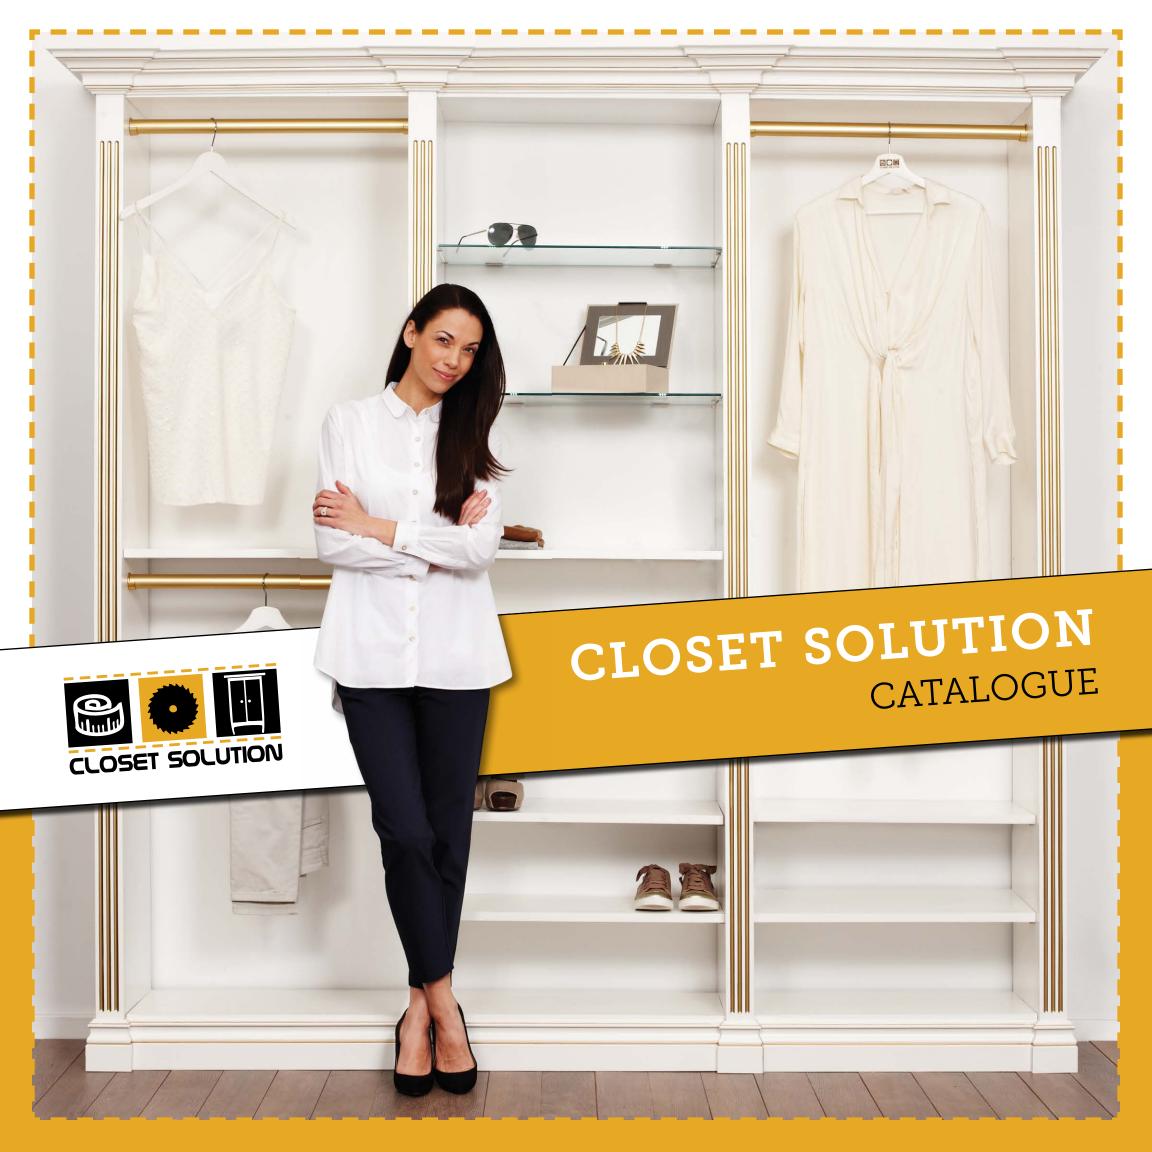

### SUPREME ELEGANCE

**Supreme Elegance** 

Available custom finishes, glass shelves and LED lighting add a touch of class to our Supreme Elegance series. Now you can have a gorgeous custom closet that compliments your amazing sense of style and unique personality.

Supreme Elegance is our flagship product designed for homeowners who demand the very best in style and functionality. The Supreme Elegance system is a floorto-ceiling closet that maximizes space and provides elegant storage for all your belongings.