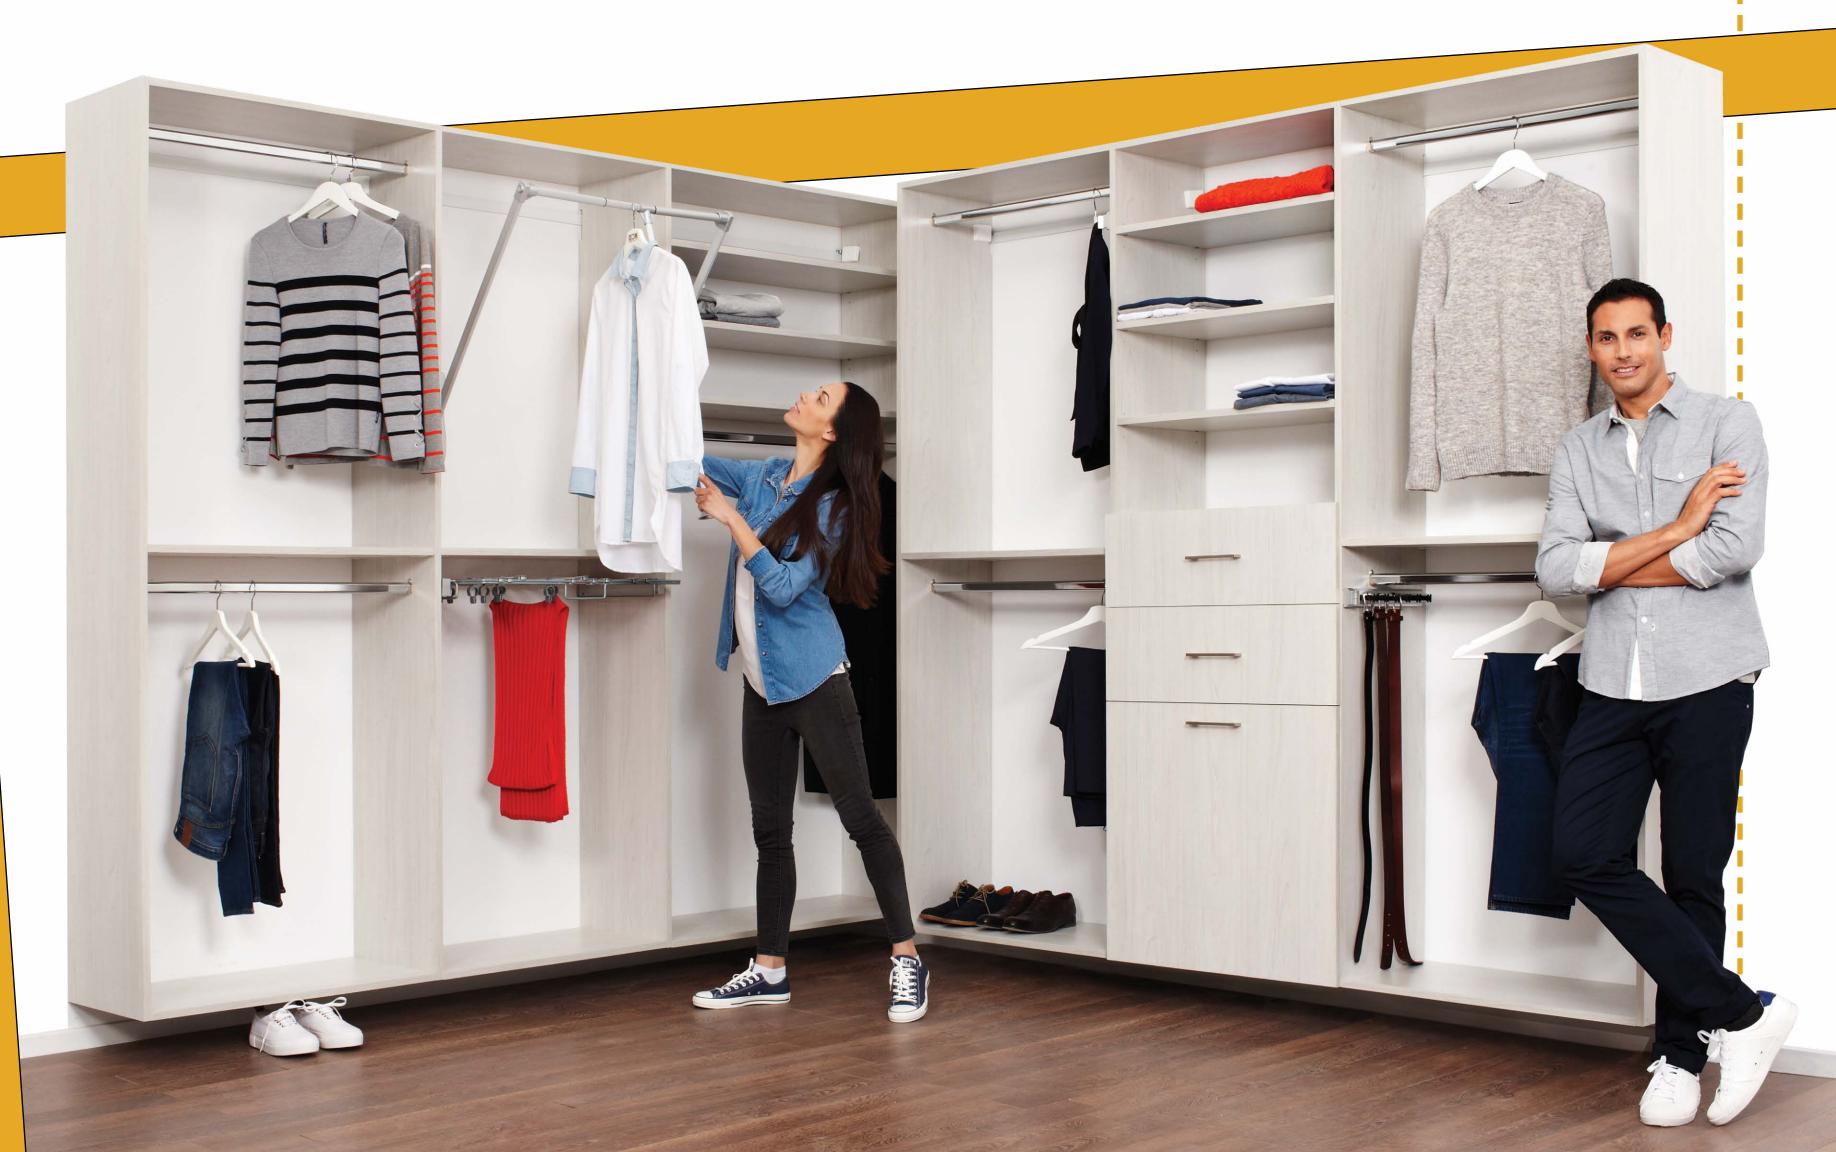

# DESIGN SERIES

The design line is our mid-level closet offering suitable for a wide variety of room arrangements. Decorated to fit in the modern home, this line offers optional upgrades on top of its standard features.

### **Design Series**

With a space for everything – and loads of style to boot – our Design Series might just be the perfect fit for you. Enclosed side panels, soft-close drawers and a large selection of accessories means you'll never run out of options.