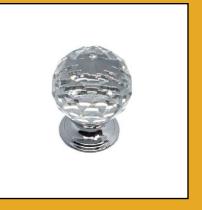

**Knob - Brillant**So eye-catching. Available in two finishes: Satin Nickel and Chrome.

**Knob- Idealistic** Knob- Idealistic.

**Knob- Splash**Round Knob with glass finish and a chrome base.

**Knob- The Shine in Your Eyes**Round Knob with crystal finish and a chrome base.