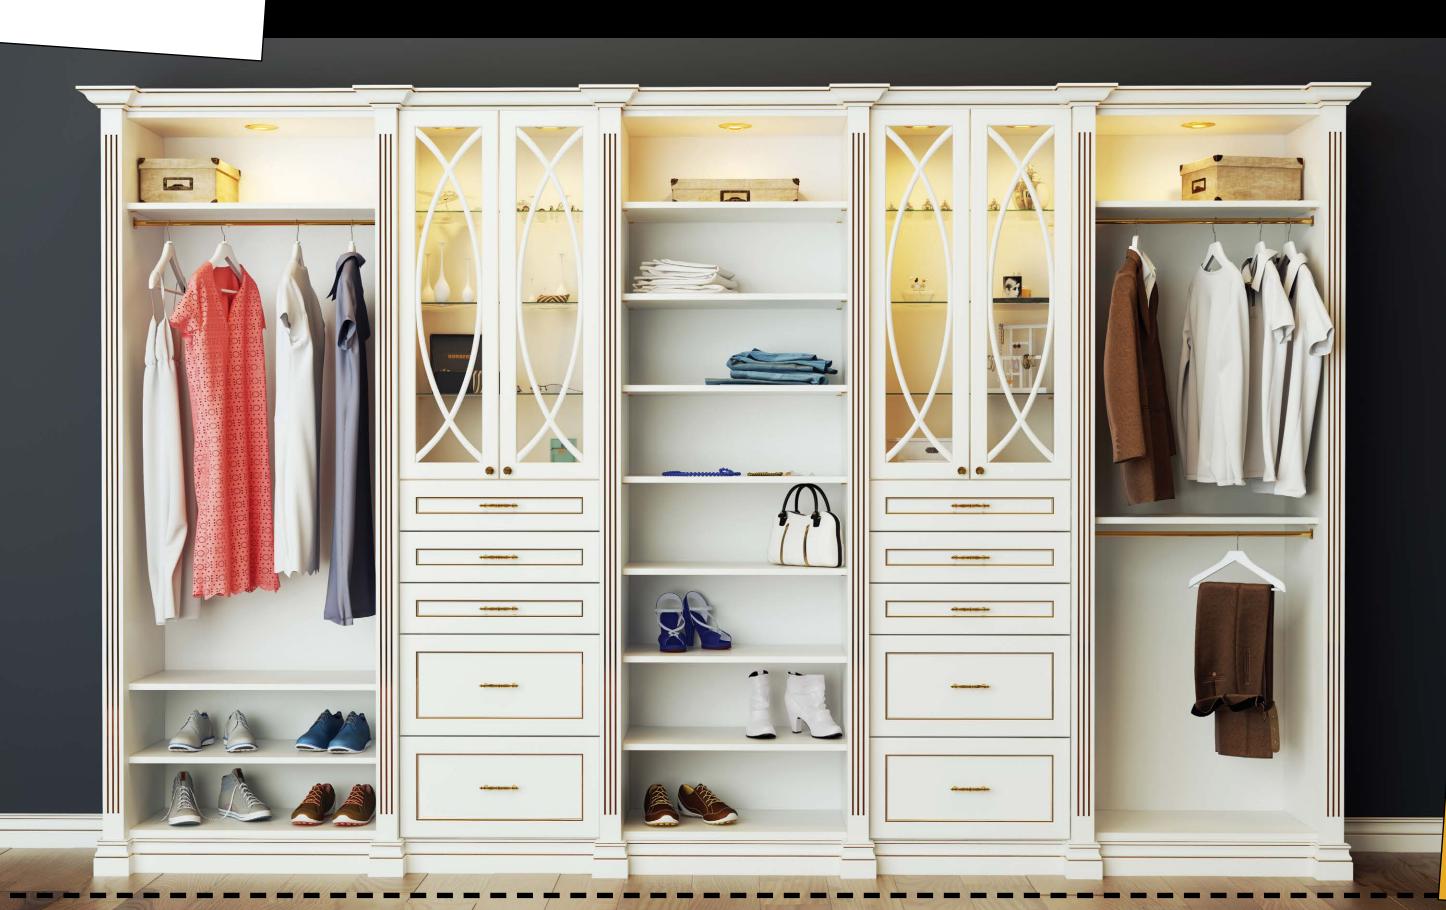

### SUPREME ELEGANCE

**Supreme Elegance** 

Available custom finishes, glass shelves and LED lighting add a touch of class to our Supreme Elegance series. Now you can have a gorgeous custom closet that compliments your amazing sense of style and unique personality.

Supreme Elegance is our flagship product designed for homeowners who demand the very best in style and functionality. The Supreme Elegance system is a floorto-ceiling closet that maximizes space and provides elegant storage for all your belongings.