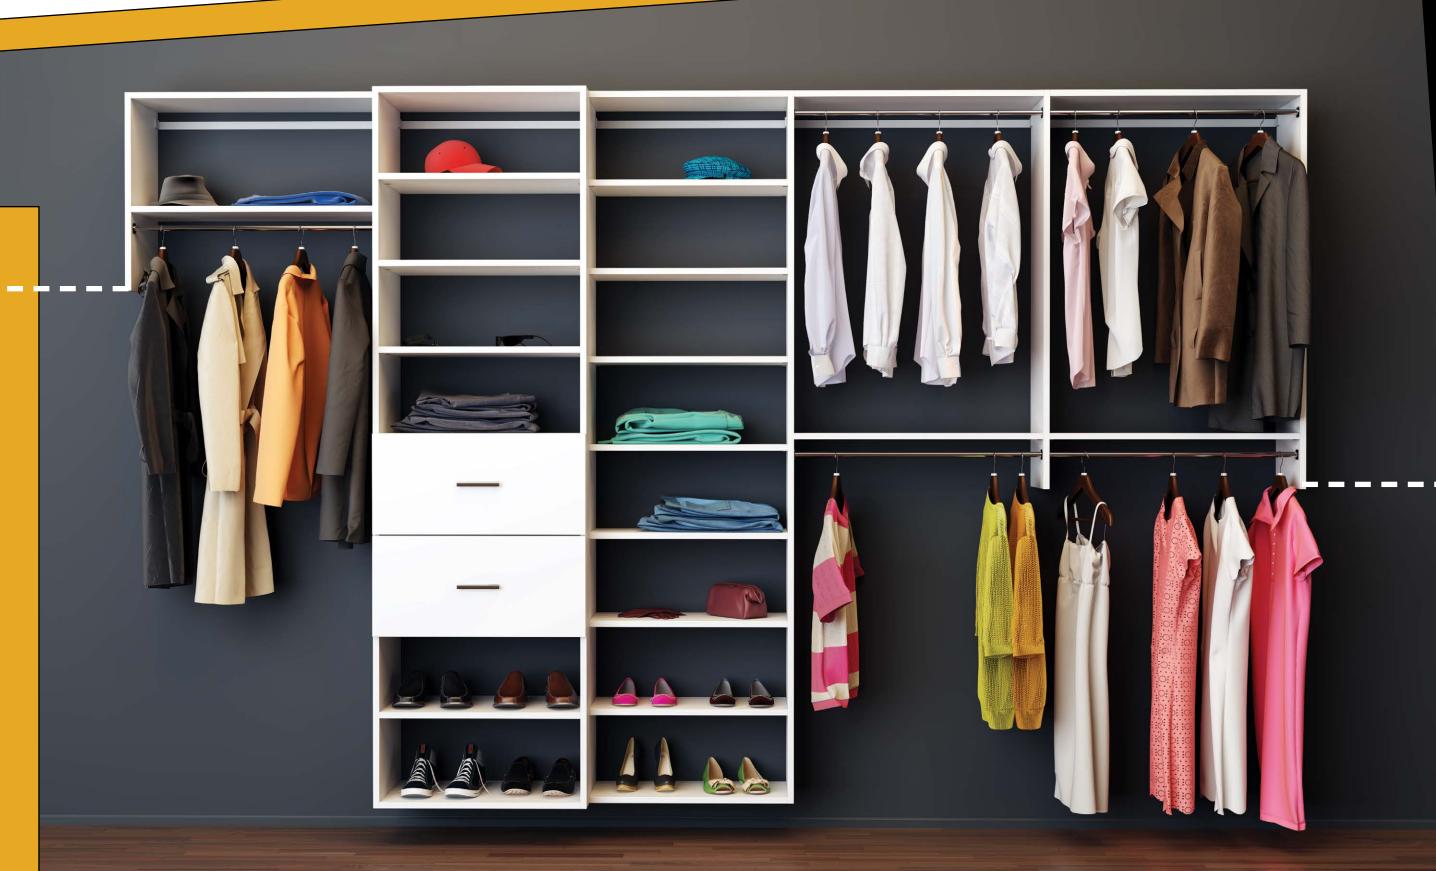

## ESSENTIAL SERIES

The Essential Line is our most cost-effective option for those wanting to increase storage space without sacrificing on quality or value. The simple, yet elegant snowy finish creates a uniform look that compliments any space.

### **Essential Series**

Can basic still be beautiful? We think so. With clean lines, adjustable shelving and a classic white finish our Essential Series proves that simplicity is the ultimate form of sophistication.