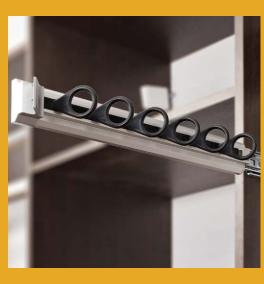

Pull-out Belt Rack
Uses minimal space and keeps your belts organized and in-reach

LED Rod

Adds a new dimension of style change to and improved lighting for your storage space

Pull-out Tie Rack
Smart visual organization for hard to store items