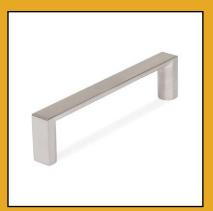

### HANDLES

Handle - Sensational
This durable silver handle
creates a pristine look,
perfect for any room style.
Excellent use of neutral
colors and easy installation
make it a great choice allaround. The rich metal
accents create a lively,
energetic atmosphere.

**Handle - Element** 

This handle emphasizes a

great for a more subtle look.

slim and elegant design,

Available in both a Satin

Nickel and Chrome finish.

Handle - Simplicity
This handle has a streamlined and simple look to bring out a quality modern design. A great handle it bro accent any existing trad cabinet or drawer unit.