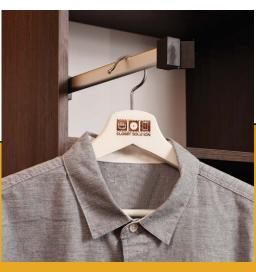

Valet Rod
Adds functionality and style
to your hanging space in a
variety of configurations and
finishes

Pull-o
Saves
access
items

Pull-out Pant & Skirt Rack
Saves space and offers quick
access to frequently used
items