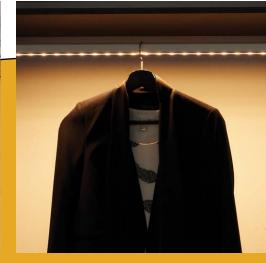

Pull-out Belt Rack
Uses minimal space and keeps your belts organized and in-reach

LED Rod

Adds a new dimension of style change to and improved lighting for your storage space

Pull-out Tie Rack
Smart visual organization for hard to store items