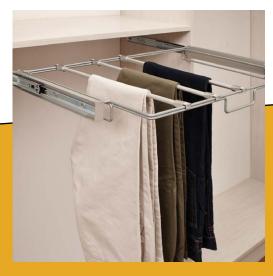

Valet Rod
Adds functionality and style
to your hanging space in a
variety of configurations and
finishes

Pull-o
Saves
access
items

Pull-out Pant & Skirt Rack
Saves space and offers quick
access to frequently used
items