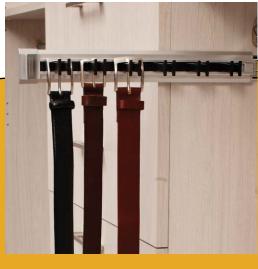

Pull-out Belt Rack
Uses minimal space and keeps your belts organized and in-reach

LED Rod

Adds a new dimension of style change to and improved lighting for your storage space

Pull-out Tie Rack
Smart visual organization for hard to store items