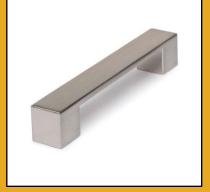

it a great choice allaround. The rich metal
accents create a lively,
energetic atmosphere.



**Handle - Element** 

This handle emphasizes a

great for a more subtle look.

slim and elegant design,

Available in both a Satin

Nickel and Chrome finish.

Handle - Simplicity
This handle has a streamlined and simple look to bring out a quality modern design. A great handle it bro accent any existing trad cabinet or drawer unit.





Handle - Elegance
This inviting handle features
a modern beveled design,
perfect for any sophisticated
look. Its clean finish adds a
soothing atmosphere to any
space.





Handle - Precious
This sophisticated handle
features a line of crystal that
extends vertically along the
handle. The chrome finish
gives it an elegant look
perfect to add style to any
room.





Handle - Determination
This thicker handle offering adds a firm feeling of strength to any closet or drawer unit. Add impact to your space with this high-quality handle.



Our beautiful custom closets are designed to make a statement on their own but pairing them with the right hardware helps to tie it all together.

Whether you prefer classic, modern or contemporary styling you're sure to find options that suit your taste.



**KNOBS** 



**Knob - Symphony** Antique silver finish Sculptural pattern.



Knob - Vibrant
This silver door knob is one of our standard products and fits well with any kind of decor. Designed to catch everyone's attention.



**Knob - Brillant**So eye-catching. Available in two finishes: Satin Nickel and Chrome.



**Knob- Idealistic** Knob- Idealistic.



**Kn