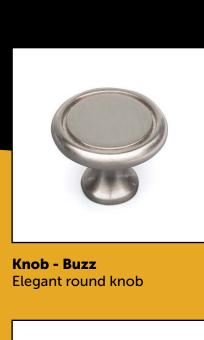

Whether you prefer classic, modern or contemporary styling you're sure to find options that suit your taste.

**KNOBS** 

**Knob - Symphony** Antique silver finish Sculptural pattern.

Knob - Vibrant
This silver door knob is one of our standard products and fits well with any kind of decor. Designed to catch everyone's attention.