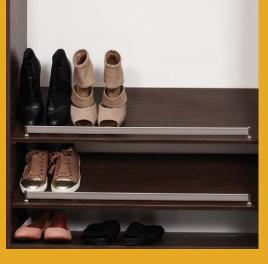

Pull-Out Lift
Makes accessing hard to reach items a breeze

**Shoe Fence**Efficient, organized and no more trip hazards